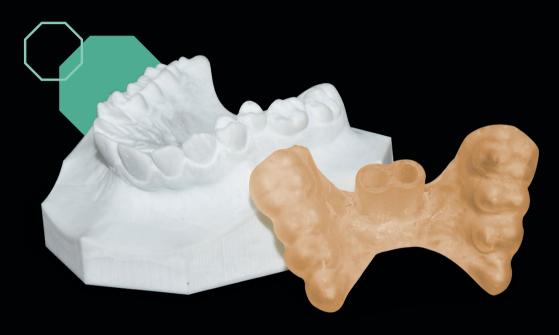

#### 3<sup>rd</sup> step: 3D print of the working model and the insertion guide

Once the virtual planning has been completed and approved by you, the working model and the insertion guide will be printed in 3D form and sent to you.

#### 4<sup>th</sup> step: Approval and manufacture of the planned appliance

Before use, please check that that the insertion guide corresponds with the data recorded during the treatment planning (e.g. intraoral scan, plaster cast). Based on the working model, your practice laboratory or laboratory partner will manufacture the planned appliance with the OrthoEasy miniscrews.