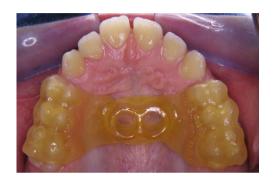

sion. We recommend that you insert this no later than 4-5 weeks after the scan or x-ray image has been produced.

4-5 weeks to position the OrthoEasy miniscrews with the help of the Accuguide insertion guide.



# Your benefits

### at a glance



### Reliability & accuracy

in the insertion of miniscrews



#### **Cost efficiency**

with just one treatment appointment required



#### Implementation of plans

by a specialist team of orthodontists and technicians



#### Optimum assistance

with the FORESTADENT OrthoEasy anchoring system



#### Easy

to use



#### **Made in Germany**

Manufactured on-site in Pforzheim (Germany)



#### No buying in or leasing

of software necessary



#### Secure exchange

Provision and exchange of data via our secure FORESTADENT portal

# **Examples**











Images courtesy of Dr. Björn Ludwig.

# **FORESTADENT** online portal

Plan your treatment securely



# This is how it works:

### Ordering a FORESTADENT Accuguide insertion guide



#### Registering on the portal

Go to www.Forestadent-Portal.com in your browser and register on our portal. Once you have successfully registered you will receive your personal log-in details for the FORES-TADENT portal.



#### Creating the clinical case and uploading the scan and the x-ray image

For a new clinical case click on "New order". Here you enter the treatment objective, as well as further information. After this, the scans, and the lateral x-ray image or DVT are uploaded via the portal.



#### Approval of the planning proposal

As soon as the planning proposal has been completed you w