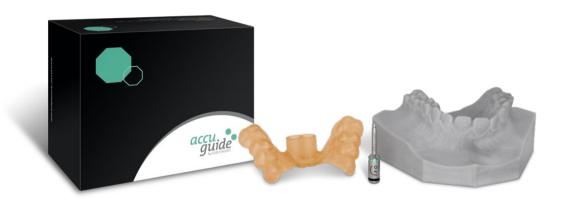

# Accuguide Insertion guide

for orthodontic palatal miniscrews

### Insertion guide for orthodontic palatal miniscrews

The Accuguide insertion guide assists with the placement of orthodontic palatal miniscrews. Planning software is used to simulate the ultimate position of the OrthoEasy® miniscrews on the computer and manufacture a custom 3D insertion aid. Your treatment plan is implemented by a specialist team of orthodontists and technicians. Once this aid has been completed, you can navigate your way to inserting the FORESTADENT miniscrews with the guidance of the guide.

# Accuguide

| Order No. | Description                                                                                                                                        | Content |
|-----------|----------------------------------------------------------------------------------------------------------------------------------------------------|---------|
| 1300-0000 | Accuguide Consisting of: 1x insertion guide 1x working model for producing appliances (item no. 1300-0001) 1x Accuguide blade (item no. 1300-0002) | 1       |