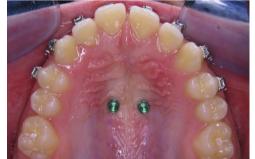

We recommend that you insert this no later than 4-5 weeks after the scan or x-ray image has been produced.

4-5 weeks to position the OrthoEasy miniscrews with the help of the Accuguide insertion guide.



# Your benefits

### at a glance



### Reliability & accuracy

in the insertion of miniscrews



#### **Cost efficiency**

with just one treatment appointment required



#### Implementation of plans

by a specialist team of orthodontists and technicians



#### Optimum assistance

with the FORESTADENT OrthoEasy anchoring system



#### Easy

to use



#### **Made in Germany**

Manufactured on-site in Pforzheim (Germany)



#### No buying in or leasing

of software necessary



#### Secure exchange

Provision and exchange of data via our secure FORESTADENT portal

# **Examples**











Images courtesy of Dr. Björn Ludwig.

# **FORESTADENT** online portal

Plan your treatment securely



# This is how it works:

### Ordering a FORESTADENT Accuguide insertion guide



#### Registering on the portal

Go to www.Forestadent-Portal.com in your browser and register on our portal. Once you have successfully registered you will receive your personal log-in details for the FORES-TADENT portal.



#### Creating the clinical case and uploading the scan and the x-ray image

For a new clinical case click on "New order". Here you enter the treatment objective, as well as further information. After this, the scans, and the lateral x-ray image or DVT are uploaded via the portal.



#### Approval of the planning proposal

As soon as the planning proposal has been completed you will re