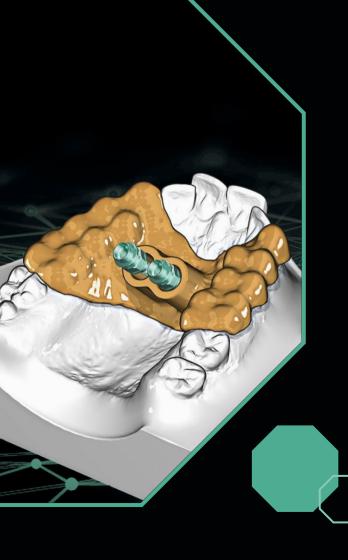

### Insertion guide for orthodontic palatal miniscrews

The Accuguide insertion guide assists with the placement of orthodontic palatal miniscrews. Planning software is used to simulate the ultimate position of the OrthoEasy® miniscrews on the computer and manufacture a custom 3D insertion aid. Your treatment plan is implemented by a specialist team of orthodontists and technicians. Once this aid has been completed, you can navigate your way to inserting the FORESTADENT miniscrews with the guidance of the guide.

#### 5<sup>th</sup> step: Positioning the OrthoEasy miniscrews

The insertion guide will help you to insert the miniscrews in the palate with precision. We recommend that you insert this no later than 4-5 weeks after the scan or x-ray image has been produced.