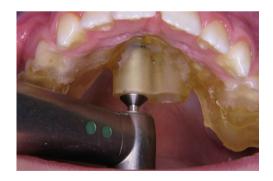

#### 5<sup>th</sup> step: Positioning the OrthoEasy miniscrews

The insertion guide will help you to insert the miniscrews in the palate with precision. We recommend that you insert this no later than 4-5 weeks after the scan or x-ray image has been produced.

4-5 weeks to position the OrthoEasy miniscrews with the help of the Accuguide insertion guide.

# **Examples**

Images courtesy of Dr. Björn Ludwig.