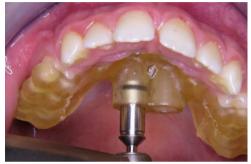

#### 5<sup>th</sup> step: Positioning the OrthoEasy miniscrews

The insertion guide will help you to insert the miniscrews in the palate with precision. We recommend that you insert this no later than 4-5 weeks after the scan or x-ray image has been produced.

4-5 weeks to position the OrthoEasy miniscrews with the help of the Accuguide insertion guide.

# **Examples**

Images courtesy of Dr. Björn Ludwig.